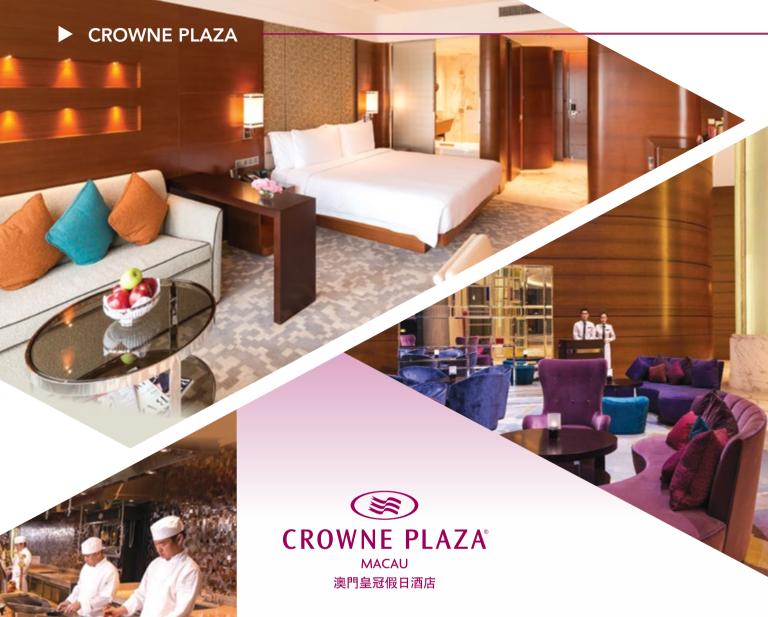

Located on the eastern side of the Macao peninsula, with easy access to the Hong Kong-Zhuhai-Macao bridge, border to China, Macao, Taipa and the Cotai strip, the Crowne Plaza immerses guests and event attendees in an experience above and beyond just an event or meeting.

**Facilities** 

From elegant rooms which all look out over the sea to packages specifically designed to integrate work and play, Crowne Plaza offers meeting and event venues ranging from product display and exhibition areas that catch the eye, to a 500 person Crystal Ballroom delivering the full audio-visual experience. Personalized care - to perfectly suit your event needs - and

packages including the 18-hole seasidestyle Caesars Golf course, as well as transportation and accommodation plus ease of access through TurboJet ferry ticket pickup right at the Crowne Plaza, bring the fun to your experience, while subtracting the stress.

#### Comfort

Immersing its guests in an artistic and uniquely cultural environment reflecting the city that surrounds it, Crowne Plaza keeps its focus on delivering what it does best, by keeping guests its top priority - with no casino on the property, perfectly executing its dedication to making business travel better by keeping its guests productive, connected, rested and restored.

Address: The Residencia, Tower 7, Rua da Pérola Oriental, Macau SAR

Website: www.crowneplaza.com/cpmacau

**Telephone:** +853 2888 6888 Fax: +853 2888 8686

Email: sales@crowneplazamacau.com

THE VENUE ▶ Crowne Plaza Macau officially opens now starting from 30 Dec 2015. As the first Crowne Plaza hotel brand in Macao, Crowne Plaza Macau is the the only upper upscale international hotel brand in the region. It takes only 5-10 minutes' drive from Macau Ferry Terminal, Zhuhai Border Gate (Gongbei Port) or Macau International Airport.