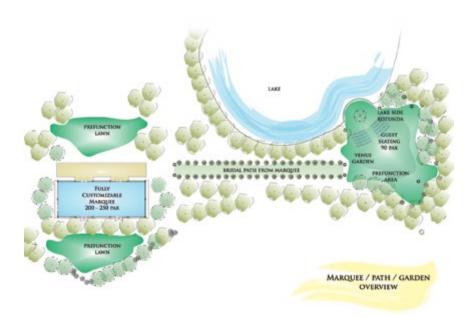

Email: sales@crowneplazamacau.com

**THE VENUE** ► Caesars Golf Macau is the only semi-private 18-hole golf course in Macao. With an unbeatable location less than 10 minutes from the Taipa Ferry Terminal, 12 minutes from Macau International Airport and right along the famous Cotai entertainment district, Caesars Golf Macau rounds out every perfect getaway in Macao. A day golfing at Caesars is a day like no other, with an exciting and challenging 71 par championship links course as well as an award-winning practice facility; a 32,000-square-foot contemporary romanstyle clubhouse with luxurious dining with private VIP dining suites, a golf lifestyle boutique, as well as an executive boardroom. In addition, spacious outdoor and indoor event facilities and amenities for tournaments, meetings and weddings.

We offer an exceptional level of service from tee time reservations to fully personalized concierge service and event management.