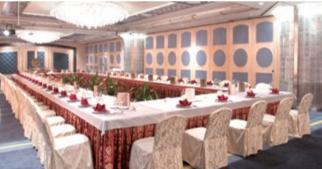

#### MEETING CAPACITY CHART

| Function Rooms                      | Size (sqm) | Buffet | Banquet | Classroom | Theatre | Cocktail | U-shape |
|-------------------------------------|------------|--------|---------|-----------|---------|----------|---------|
| The Lagoon (Section A & B & C)      | 638        | 288    | 384     | 200       | 550     | 900      | -       |
| Ballroom I (Section A & B )         | 319        | 132    | 168     | 100       | 250     | 450      | 62      |
| Ballroom II (Section B & C )        | 423        | 180    | 216     | 132       | 300     | 580      | -       |
| Ballroom III (Section B & VIP Room) | 159        | 48     | 72      | 48        | 96      | 200      | 32      |
| VIP Room                            | 55         | -      | -       | 25        | 40      | -        | 25      |