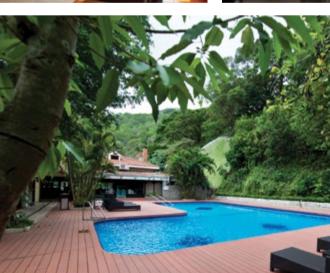

Contact Person Email: lwei@mgc-mo.com

**THE VENUE** Built on the 1930's as a manor house, and transformed in a Hotel by the mid 1970's, it started operating as a Beach Hotel in 1977.

Located on Cheoc-Van Beach in Coloane Island, it is surrounded by mountains, embraced by the forest and overlooking the sea.

Pousada offers 28 sea view guest rooms, a refreshing swimming pool, a genuine Portuguese restaurant and a breathtaking terrace for al Fresco dinning & all kinds of events.

The colonial style ambience invites you to a Relaxed and Memorable experience.