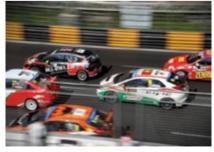

#### **NOVEMBER GRAND PRIX**

▶ Begun in 1954, the event is comprised of car and motorcycle races divided by various classes and vehicle types. One of the most challenging circuits in the racing world.