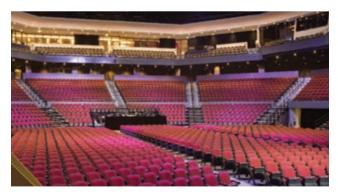

#### THE VENETIAN MACAO

Arena - Large-scale arena seating 15,000 used for sporting, music, presentation or exhibition events. Hosted the Rolling Stones concert and Manny Pacquiao fight. **Expo halls** - Home to the majority of Macao's large-scale and mid-scale MICE events. Offering various sizes and catering accompaniment.