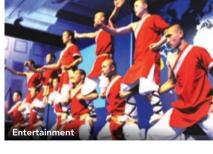

#### 6. SHOWS AND NIGHTLIFE

A number of shows and club venues are available, differing in size and decoration. Ranging from a water-based show, The House Of Dancing Water and a Magic Show, cultural and music performances, as well as an array of nightclubs - open until early in the morning, venues can be rented and tickets bought for after-work or during-work fun.