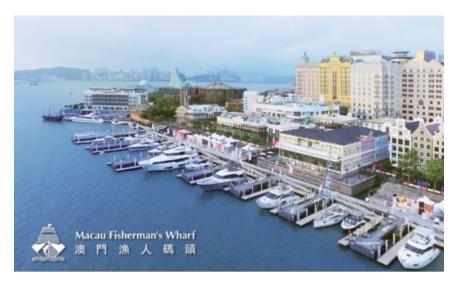

THE VENUE > Situated at the prime location near Macau Ferry Terminal and 15-minute ride to the Macau International Airport, Macau Fisherman's Wharf is a onestop destination for hotel, dining, convention, culture, entertainment, and shopping with spectacular sea view. It also offers the Prague themed Harbourview Hotel, the Victoriana styled Rocks Hotel and the upcoming Monte Carlo inspired Legend Palace Hotel, as well as a marina and the largest convention space in Macao Peninsula.

Macau Fisherman's Wharf Convention and Exhibition Centre (CEC), boasting 10 pillarless halls and rooms on the same floor, is equipped with audio and visual systems complementing with chandeliers and stage. It can serve up to 168 round tables, 2,800 standing guests and over 150 exhibition booths.

Besides, a multipurpose room and meeting room are also available at Harbourview Hotel and Rocks Hotel for business or private meetings. Apart from the business needs, guests may also enjoy the all-season indoor swimming pool, Jacuzzi, and Gymnasium at Harbourview Hotel with choices of international or Shanghainese cuisines; or enjoy the authentic Portuguese restaurant or relaxing rooftop bar at Rocks Hotel.

In addition to indoor venues, Macau Fisherman's Wharf also offers outdoor venues with picturesque landscape and panoramic sea view for various events and exhibitions.

Address: Avenida da Amizade e Avenida