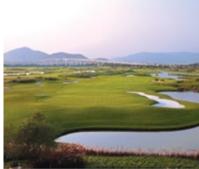

Email: sales@crowneplazamacau.com

**THE VENUE** ► Caesars Golf Macau is the only semi-private 18-hole golf course in Macao. With an unbeatable location less than 10 minutes from the Taipa Ferry Terminal, 12 minutes from Macau International Airport and right along the famous Cotai entertainment district, Caesars Golf Macau rounds out every perfect getaway in Macao. A day golfing at Caesars is a day like no other, with an exciting and challenging 71 par championship links course as well as an award-winning practice facility; a 32,000-square-foot contemporary romanstyle clubhouse with luxurious dining with private VIP dining suites, a golf lifestyle boutique, as well as an executive boardroom. In addition, spacious outdoor and indoor event facilities and amenities for tournaments, meetings and weddings.