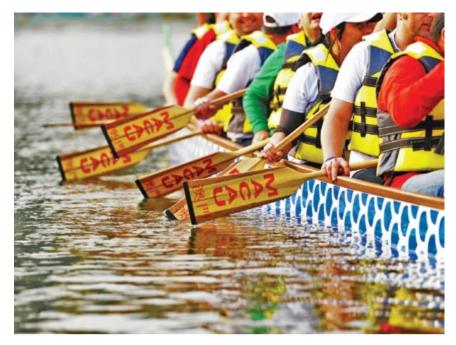

#### MAY DRAGON BOAT FESTIVAL

Held on the Peninsula, in centrally located Nam Van lake, the races welcome local association and corporate teams as well as international competitors.