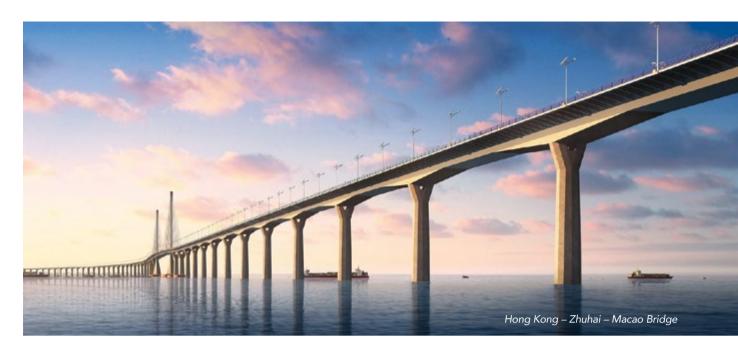

## **NEW CONNECTIONS TO HONG KONG** AND NEIGHBOURING ZHUHAI

#### Hong Kong - Zhuhai - Macao Bridge

Commenced in 2009, the Hong Kong-Zhuhai-Macao Bridge, currently projected to begin operations after 2020, is expected to allow for up to 250,000 border crossings from neighboring Hong Kong into the cities of Macao and Zhuhai, as well as allowing for 20,000 vehicle movements per day.