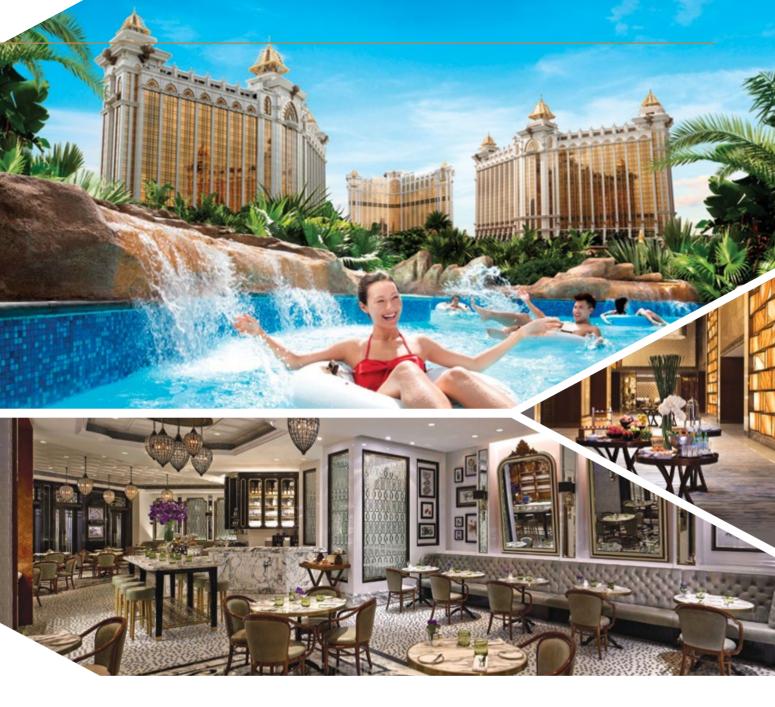

Unique to Macao, the Grand Resort Deck occupies over 75,000 square meters and features the world's largest skytop wave pool, and the world's longest skytop rapaid; a 350-ton white sand beach and other water attractions, perfect for a memorable corporate soirree, luxury product launch or convention gathering.

#### **Complete luxury**

Galaxy Macau<sup>™</sup> offers guests and visitors a complete luxury experience, through its restaurant offerings, shopping facilities and thrilling entertainment. Over 120 restaurants, featuring award-winning Chinese and internetional cuisine, are located within walking distance of each other as well as nearby retail boutiques and name brand stores from around the world.