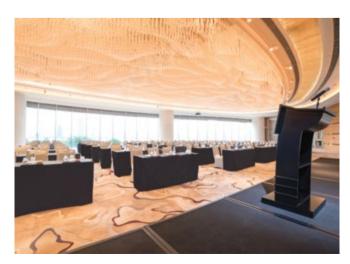

With its iconic curved glass façade, the hotel features a 780-sqm ballroom and versatile function rooms designed to suit a variety of meeting, conference and social event needs. Our Crowne Meetings Director is available to tailor the facilities to suit guests' needs.