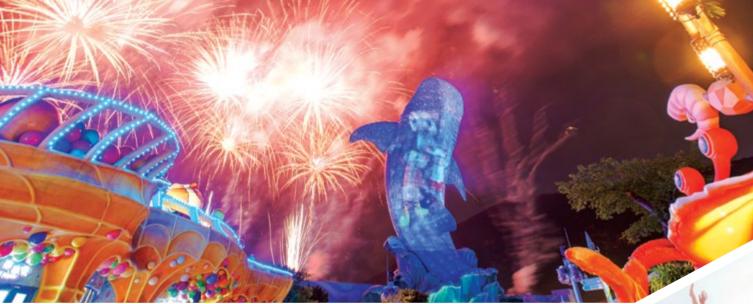

#### **SEPTEMBER** FIREWORKS FESTIVAL

International competition welcoming teams from Europe, Asia and the Americas, two teams compete on the same night with fireworks displays lasting up to 20 minutes each.