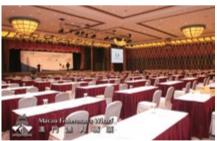

Macau Fisherman's Wharf Convention and Exhibition Centre (CEC), boasting 10 pillarless halls and rooms on the same floor, is equipped with audio and visual systems complementing with chandeliers and stage. It can serve up to 168 round tables, 2,800 standing guests and over 150 exhibition booths.

|                         | Dimension             | Floor Area           | <b>Banquet Capacity</b> | Theatre Seminar Capacity |
|-------------------------|-----------------------|----------------------|-------------------------|--------------------------|
| CEC                     | -                     | 5,260 m <sup>2</sup> | -                       | -                        |
| CEC Hall 1              | 38.8m (L) x 17.4m (W) | 675 m²               | 42 tables               | 800 people               |
| CEC Hall 2              | 38.8m (L) x 35.8m (W) | 1,390 m <sup>2</sup> | 84 tables               | 1,400 people             |
| CEC Hall 3              | 38.8m (L) x 17.4m (W) | 675 m²               | 42 tables               | 800 people               |
| CEC Multifunction Rooms | 16.8m (L) x 65.5m (W) | 1,100 m <sup>2</sup> | 60 tables               | 1,260 people             |
| Harbourview Hotel       | -                     | 243 m <sup>2</sup>   | 6 tables                | 80 people                |
| Multipurpose Room       |                       |                      |                         |                          |