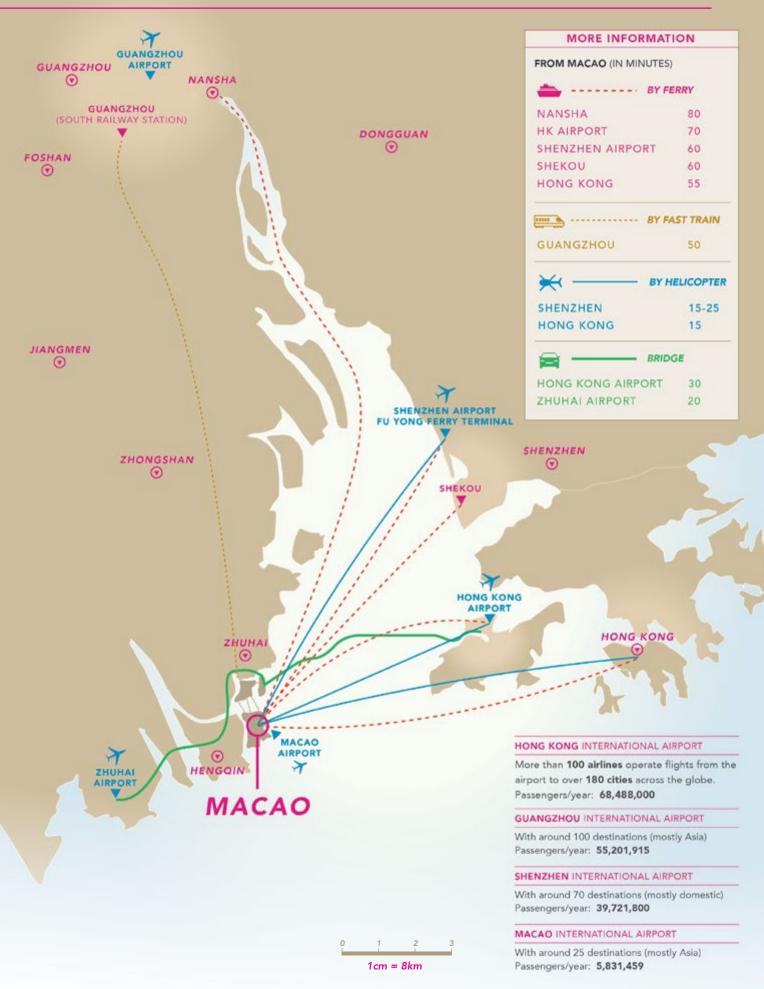

#### Hong Kong - Zhuhai - Macao Bridge

Commenced in 2009, the Hong Kong-Zhuhai-Macao Bridge, currently projected to begin operations after 2020, is expected to allow for up to 250,000 border crossings from neighboring Hong Kong into the cities of Macao and Zhuhai, as well as allowing for 20,000 vehicle movements per day.

#### **New Taipa Ferry Terminal**

The new 200,000 square meter ferry terminal is located next to the Macau

Internetional Airport and Cotai, and connecting Hong Kong, Shenzhen and the Hong Kong International Airport. Capable of handling 400,000 arrivals and departures per day, the terminal features a helipad with five areas as well as 16 ferry berths handling up to 400 passengers at once.

#### **Light Rail Transit System**

Linking the areas of Cotai, Taipa and Macao, the Light Rail Transit system is expected to have its Cotai and Taipa

operations begin in 2020, linking all of the major transport hubs to the heart of the hospitality and event center of Cotai. Further links to Macao, connecting to the border to neighboring Zhuhai will come in following years.

#### **Hengqin Island Access**

Border-free travel can be arranged in locally licensed vehicles across to neighbouring Hengqin, taking use of its venue and event facilities, through Cotai.

On top: Hong Kong-Zhuhai-Macao Bridge Hong Kong Boundary Crossing Facilities - Passenger Clearance Building Left: Macao light train, will facilitate commute in Taipa and Cotai.