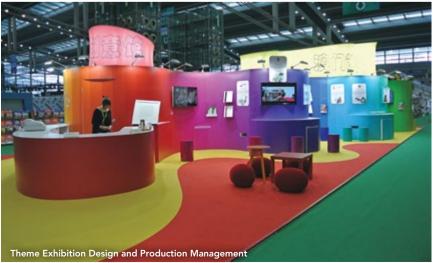

## A PLACE WHERE EAST MEETS WEST

Ranging from board-room-style event spaces to multithousand seat venues, and spread across a number of the city's main areas, these venues set the scene for your event or exhibition. Whether for a dance or musical performance, sporting event, meeting, exposition, movie premier, outdoor celebration or more, pick the place that suits your needs best.

#### PRIVATE PROPERTIES

#### THE VENETIAN MACAO

Arena - Large-scale arena seating 15,000 used for sporting, music, presentation or exhibition events. Hosted the Rolling Stones concert and Manny Pacquiao fight. **Expo halls** - Home to the majority of Macao's large-scale and mid-scale MICE events. Offering various sizes and catering accompaniment.

#### **GALAXY MACAU**

Broadway Theatre - 3,000 seat venue for shows, events, conventions and sports tournaments. VIP access and private lounge. Adaptable lobby for MICE events, award ceremonies, cultural events and plenary sessions.

#### THE PARISIAN MACAO

Parisian Theatre - 1,200 seat theatre - initially hosting the Michael Jackson Thriller Live show - is connected to the ballrooms of the hotel, ideal for complimentary entertainment for conferences and events.

#### **STUDIO CITY**

Event Center - 5,000 seat venue for concerts (including Madonna), award ceremonies, theatre shows and sport events. VIP suites and Club Lounge also available for private viewings.

#### FISHERMAN'S WHARF

With a roman-style amphitheater that has played host to mega events including the Olympic Torch Relay, the wharf also features a Convention and Exhibition Center offering three exhibition halls, five meeting rooms and two VIP rooms.

#### MACAU TOWER

Facilities ranging in size for conferences, banquets, exhibitions, trade shows and seminars. Largest venue can accommodate up to 1,800.