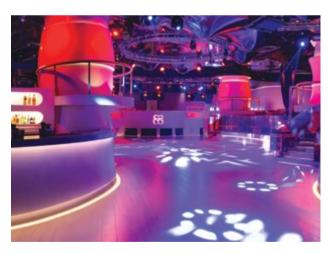

#### 6. SHOWS AND NIGHTLIFE

A number of shows and club venues are available, differing in size and decoration. Ranging from a water-based show, The House Of Dancing Water and a Magic Show, cultural and music performances, as well as an array of nightclubs - open until early in the morning, venues can be rented and tickets bought for after-work or during-work fun.