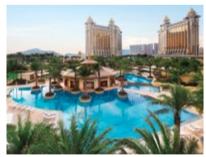

# **GALAXY MACAU**

The combination of world-class facilities, award-winning hotel establishments, thrilling entertainments, luxury retail and spa offerings make Galaxy  $\mathsf{Macau}^\mathsf{TM}$  the first true integrated resort destination in Macao. Occupying over 1 million square meters, the complex provides over 3,600 luxury guest rooms, suites and villas spread across five world-class hotels, each equipped with banquet and meeting facilities designed for intimate groups to large-scale events.

#### **Facilities**

The diversity of MICE facilities in the complex sets Galaxy Macau apart from the rest: outdoor venues such as the Grand Resort Deck are unrivalled, while the traditional meeting rooms and stunning ballrooms are complete to host any event, meeting or launch.

Unique to Macao, the Grand Resort Deck occupies over 75,000 square meters and features the world's largest skytop wave pool, and the world's longest skytop rapaid; a 350-ton white sand beach and other water attractions, perfect for a memorable corporate soirree, luxury product launch or convention gathering.