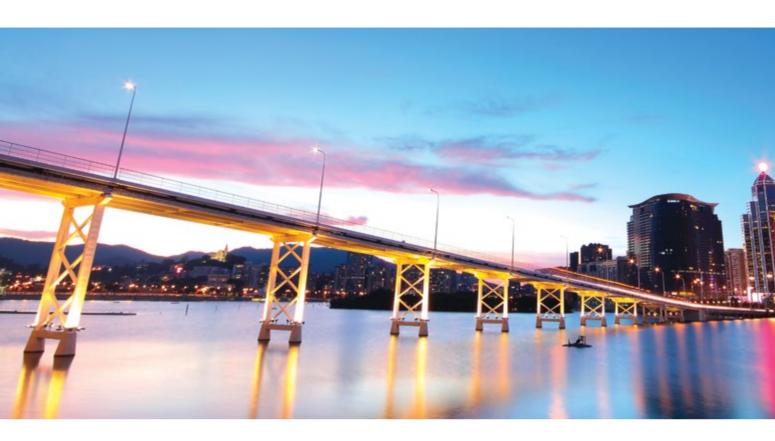

## **NEW CONNECTIONS TO HONG KONG** AND NEIGHBOURING ZHUHAI

#### Hong Kong - Zhuhai - Macao Bridge

Commenced in 2009, the Hong Kong-Zhuhai-Macao Bridge, currently projected to begin operations after 2020, is expected to allow for up to 250,000 border crossings from neighboring Hong Kong into the cities of Macao and Zhuhai, as well as allowing for 20,000 vehicle movements per day.