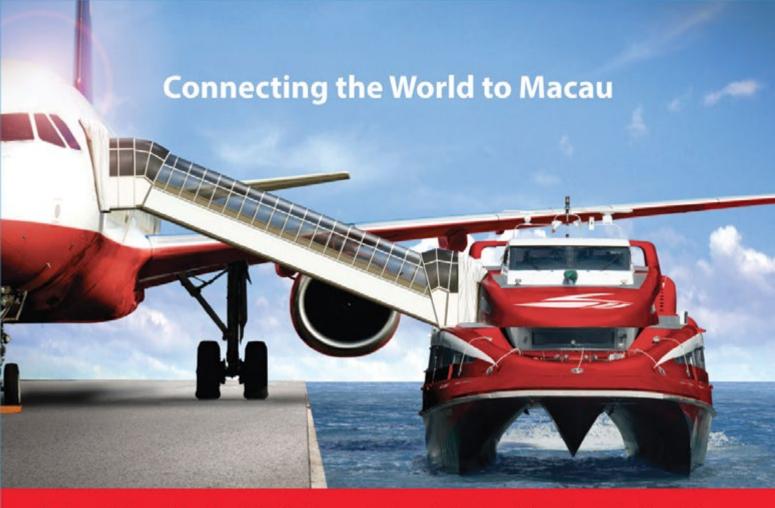

## **NEW CONNECTIONS TO HONG KONG** AND NEIGHBOURING ZHUHAI

#### Hong Kong - Zhuhai - Macao Bridge

Commenced in 2009, the Hong Kong-Zhuhai-Macao Bridge, currently projected to begin operations after 2020, is expected to allow for up to 250,000 border crossings from neighboring Hong Kong into the cities of Macao and Zhuhai, as well as allowing for 20,000 vehicle movements per day.

#### **New Taipa Ferry Terminal**

The new 200,000 square meter ferry terminal is located next to the Macau

Internetional Airport and Cotai, and connecting Hong Kong, Shenzhen and the Hong Kong International Airport. Capable of handling 400,000 arrivals and departures per day, the terminal features a helipad with five areas as well as 16 ferry berths handling up to 400 passengers at once.