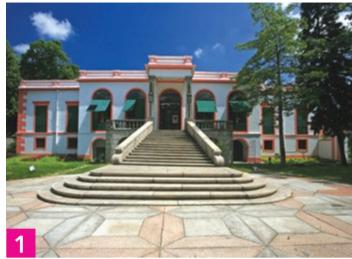

#### 3. LILAU SQUARE

A local saying says those who drink from the fountain, located in one of the first Portuguese residential segments of Macao, never forget the city.