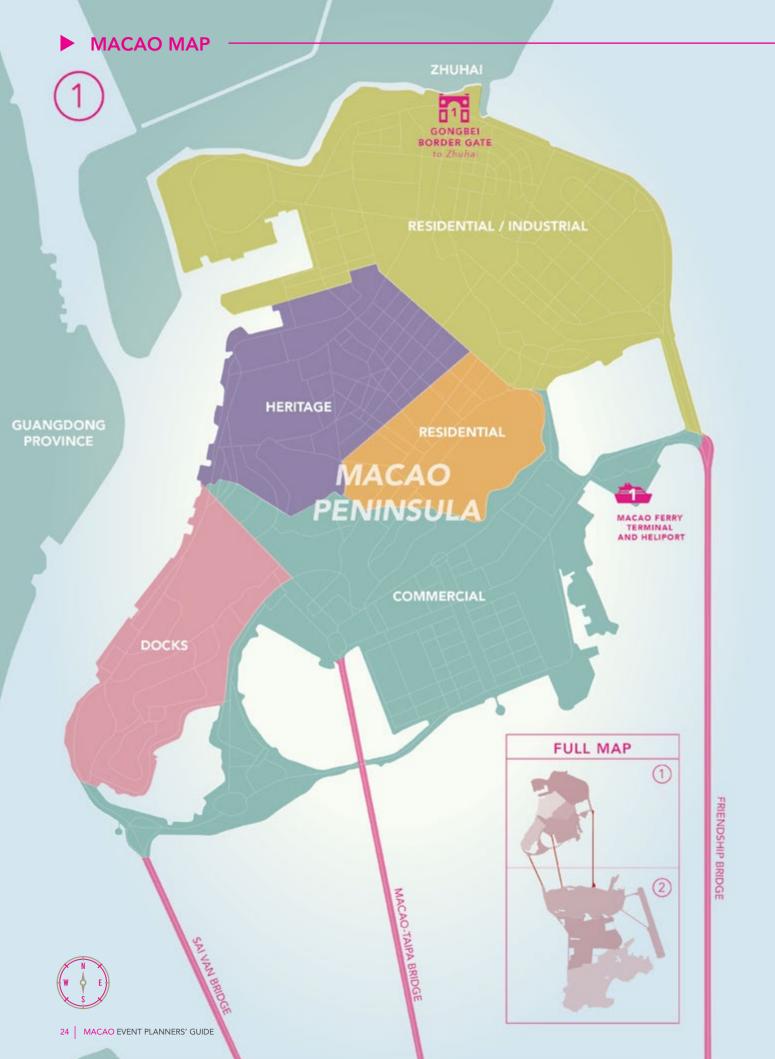

## **TERRITORY**

Source: DSEC 2016 Macao in Figures – PDF

Total Size **30**.4km<sup>2</sup> Macao Peninsula **9**.3km<sup>2</sup> Taipa **7**.6km<sup>2</sup> Cotai **5**.9km<sup>2</sup>

Coloane

**7**.6km²

Population Density Macao Peninsula **55**.9

Taipa 13.4 Coloane 2.6

Macao has highest population density in the world at 20,848.01 people/km²