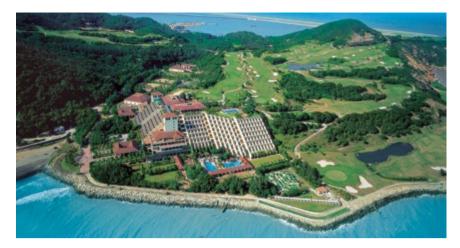

**GRAND COLOANE RESORT** Is situated on the southern tip of Coloane Island overlooking the spectacular Hac Sa Beach. The eight-storey grand complex is terraced into a lush mountainside, with the soft rolling green expanse of the Macau Golf & Country Club's 18-hole tournament style golf course on the resort's rooftop. Altogether 208 rooms and suites (average 66 sq. meters), each room opens onto a private and spacious terrace with an uninterrupted full beach or ocean view of the South China Sea. The resort is only 20 minutes away from the Macau Ferry Terminal, 10 minutes from the Macau International Airport and 5 minutes away from the Cotai Strip.

13 MEETING ROOMS AND 4 ACRES OF BREAKOUT SPACE > Grand Coloane Resort offers an extensive range of both meeting and banqueting facilities on the enclave island of Coloane. With only 1 hour ferry ride from Hong Kong, your company enjoys hundreds of square meters of flexible indoor and outdoor space overlooking the South China Sea, the resort's 13 indoor, naturally lit, meeting venues and one Garden Marquee accommodate all manner of events. To help with planning and budgeting, our meeting packages include meeting venues, food and beverage, AV and more, and, you can customize your package in very low minimum delegate levels, with leisure activities such as Team Building, Yoga, Tai Chi and Spa treatments as well as healthy meals and activities.