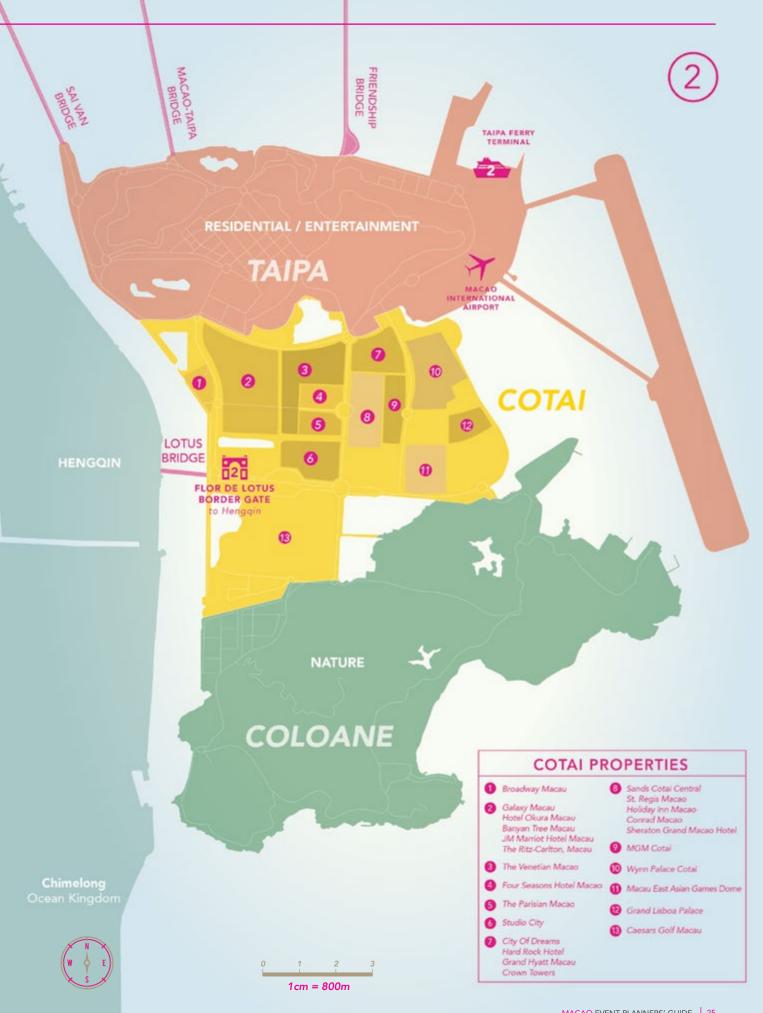

## **TERRITORY**

Source: DSEC 2016 Macao in Figures – PDF

Total Size **30**.4km<sup>2</sup> Macao Peninsula **9**.3km<sup>2</sup> Taipa **7**.6km<sup>2</sup> Cotai **5**.9km<sup>2</sup>

Coloane

**7**.6km²

Population Density Macao Peninsula **55**.9

Taipa 13.4 Coloane 2.6

Macao has highest population density in the world at 20,848.01 people/km²