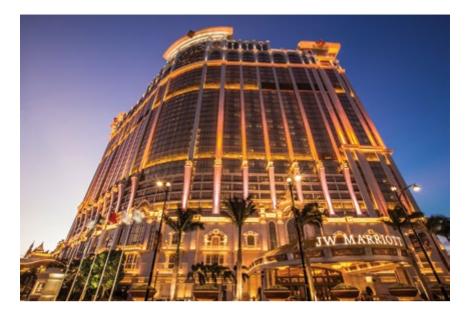

Cuisine: Chinese Seating: 186

Panorama Lounge

Cuisine: Cocktails & Snacks Seating: 98

Porto Bar

Cuisine: Light Fare Seating: 70

THE VENUE > Situated within one of the world's most spectacular entertainment and leisure destinations – Galaxy Macau™ - JW Marriott Hotel Macau is set to redefine the standard of meetings in Asia with its brand new event space offering, iconic personalized service and innovative event planning tools. From exclusive board retreats to intricately detailed conferences, large corporate meetings and celebrations, the hotel will ensure all meetings and events are executed flawlessly and exceed guest expectations.

With 1,015 luxurious rooms and suites exquisitely styled and furnished, as well as 2,700 sqm of flexible meeting space, JW Marriott Hotel Macau is Asia's largest and flagship JW Marriott. The ballroom, located on the ground floor with direct street access, ensures more intimacy and more convenience than other venues in Macao. In addition, six multipurpose meeting rooms on the second floor offer intimate spaces for personalized meetings or breakout sessions.