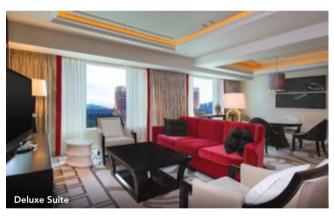

re Information



#### HIGHLIGHTS

- 4,001 well-appointed guestrooms and suites from 42 m<sup>2</sup> to 245 m<sup>2</sup> of spacious living space
- Largest Sheraton Club in the world
- Pillar-less Kashgar Grand Ballroom spans almost  $5,000 \text{ m}^2$  and over  $12,000 \text{ m}^2$  of 3 diverse pool decks with private cabanas
- 4 signature restaurants ranging from international buffet. Asian seafood hotpot to traditional Italian cuisine and afternoon tea
- Fusing Eastern and Western traditions and inspired by the five elements of Feng Shui at Shine Spa for Sheraton
- 10 minutes away from Macau International Airport and Taipa Ferry Terminal
- Instant access to 850 duty-free shops and 150 dining options
- Local funding for meetings and incentives from the Macao Government

















#### MEETING CAPACITY CHART

| Venue                        | Area (m²) | Dimensions (m) | Height (m)    |            |           | Capacity |           |            |
|------------------------------|-----------|----------------|---------------|------------|-----------|----------|-----------|------------|
|                              |           |                |               | Theater    | Classroom | Banquet  | Reception | Conference |
|                              |           | Kashg          | ar Grand Ba   | Ilroom -   | 5F        |          |           |            |
| Kashgar                      | 4,891     | 89.25 x 54.80  | 7.5           | 5,265      | 3,097     | 4,056    | 5,265     | -          |
|                              |           | Samarkan / K   | okand / Al