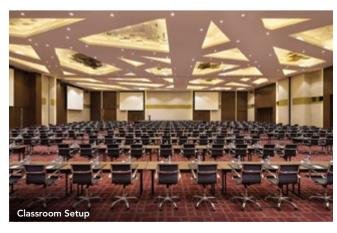

Email: sales@hotelpcoloane.com.mo Contact Person: Vera Fernandes

Title: Hotel Manager **Contact Person Email:** 

verafernandes@hotelpcoloane.com

**GRAND HYATT MACAU** ► comprises two wave-inspired towers within City of Dreams – the most talked-about, aquatic-themed, integrated entertainment resort on Cotai. Grand Hyatt Macau, houses 791 questrooms, is one of the most sophisticated and sought after event venues in Macao. The event space spans almost 8,000 square metres, including a colossal Grand Ballroom and Salão do Teatro, the only ballroom in Macao encompassing a theatre-style show kitchen; eight flexible, intelligently structured conference and meeting Salons, suitable for gatherings of between 40 and 100, complete with two nearby residential-style Salon Lounges for breakout receptions. Next to Salão do Teatro, the Experience Center is equipped with advanced, 360-degree audiovisual projectors and an impressive LED wall that is ideal for boardroom meeting. Located on level 37, the almost 1,200 square metre Grand Club features four private dining rooms, two of which are equipped with advanced built-in video conferencing facilities. It is an ideal venue for exquisite dining and private meetings. For events that are more informal, the outdoor marquee with oversized windows on all sides on the Pool Deck is an ideal alfresco location and one of the largest outdoor event venues in Macao. With its nature-centric design, the outdoor hot tub area is another perfect venue for a cocktail reception. The hotel also offers an inventive selection of event themes, including Shanghai 1930s, Modern Chinese, Opulence Ball and Modern & Chic. The "Dai Pai Dong" theme coffee break can also be arranged for groups looking for a variety of almost "left out" but tasty local street foods.

#### MEETING CAPACITY CHART

|                                       | Room       | Ceiling    | Room Size |         |           |         |           |           |         |
|---------------------------------------|------------|------------|-----------|---------|-----------|---------|-----------|-----------|---------|
| Room name                             | Dimensions | Height (m) | (sq m)    | Banquet | Reception | Theatre | Classroom | Boardroom | U-Shape |
| Grand Ballroom                        | 48m x 40m  | 8          | 1,911     | 1,300   | 2,800     | 2,000   | 1,100     | -         | 180     |
| Grand Ballroom I                      | 40m x 15m  | 8          | 597       | 360     | 600       | 600     | 350       | -         | 90      |
| Grand Ballroom II                     | 40m x 15m  | 8          | 604       | 360     | 600       | 600     | 350       | -         | 90      |
| Grand Ballroom III                    | 18m x 15m  | 8          | 281       | 180     | 250       | 250     | 150       | -         | 50      |
| Grand Ballroom IV                     | 19m x 15m  | 8          | 289       | 180     | 250       | 250     | 150       | -         | 50      |
| Grand Ballroom I + II                 | 40m x 32m  | 8          | 1,256     | 720     | 1,200     | 1,300   | 700       | -         | 120     |
| Grand Ballroom III + IV               | 40m x 15m  | 8          | 591       | 360     | 500       | 500     | 350       | -         | 90      |
| Grand Ballroom II + III + IV          | 40m x 31m  | 8          | 1,251     | 700     | 1,600     | 1,300   | 700       | -         | 120     |
| Salão do Teatro                       | 35m x 22m  | 6.5        | 774       | 360     | 500       | 600     | 300       | 40        | 60      |
| Salon I                               | 10m x 7m   | 4          | 70        | 24      | 30        | 30      | 24        | 18        | 16      |
| Salon II                              | 9m x 8m    | 4          | 69        | 36      | 30        | 40      | 36        | 24        | 16      |
| Salon III                             | 18m x 8m   | 4          | 141       | 72      | 80        | 100     | 60        | 30        | 25      |
| Salon IV                              | 12m x 9m   | 4          | 100       | 48      | 50        | 50      | 50        | 30        | 25      |
| Salon V                               | 11m x 9m   | 4          | 103       | 48      | 60        | 60      | 50        | 30        | 24      |
| Salon VI                              | 17m x 9m   | 4          | 159       | 72      | 100       | 100     | 50        | 30        | 24      |
| Salon VII                             | 9m x 9m    | 4          | 77        | 24      | 40        | 40      | 24        | 18        | 15      |
| Salon VIII                            | 9m x 8m    | 4          | 68        | -       | -         | -       | -         | 14        | -       |
| Pool Deck                             | -          | -          | 625       | 240     | 350       | -       | -         | -         | -       |
| Outdoor Hot Tub                       | -          | -          | 800       | -       | 50        | -       | -         | -         | -       |
| Grand Club<br>Meeting Room            | 7m x 4m    | 3.4        | 15        | -       | -         | -       | -         | 10        | -       |
| Grand Club Private<br>Dining Room I   | 8m x 6m    | 3.4        | 38        | 12      | -         | -       | -         | -         | -       |
| Grand Club Private<br>Dining Room II  | 8m x 4m    | 3.4        | 20        | -       | -         | -       | -         | 8         | -       |
| Grand Club Private<br>Dining Room III | 8m x 6m    | 3.4        | 40        | 12      | -         | -       | -         | -         | -       |
| Grand Club<br>Outdoor Terrace         | 28m x 7m   | -          | 189       | -       | 100       | -       | -         | -         | -       |