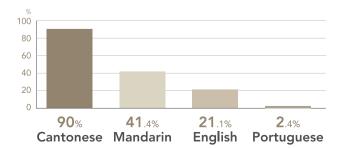

## **LANGUAGE**

\*Data obtained in the 2011 Census, source: 2011 Census

#### LANGUAGE ABILITY

#### **LANGUAGE**

Official languages of the city are Chinese and Portuguese and the most commonly spoken language in the city is Cantonese. English and Mandarin are extensively used throughout the city.