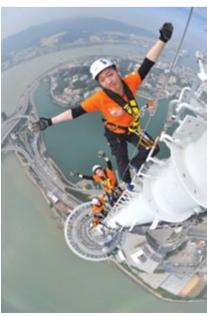

#### 5. MACAO TOWER

▶ Sporting a bungee jump, a walking area around the tower, 233 meters up, and a rotating restaurant and observation deck, the venue is ideal for large groups, with meeting facilities and F&B options. The surrounding lakes and view across the harbour are beautiful from morning to night.

## DAY 2

AMMeetings & Conferences

РМ Team Building at the World's Highest Urban Bungy Jump / Skywalk /

Other Art & Culture team building options

Evening Departure

## DAY 3

Dragon Boat Race/Team Building at the World's Highest Urban Bungy Jump / Skywalk at Macau Tower / Other organized team building activities and challenges

Traditional almond cookies making experience / Taste of Portuguese egg tart / other workshops;