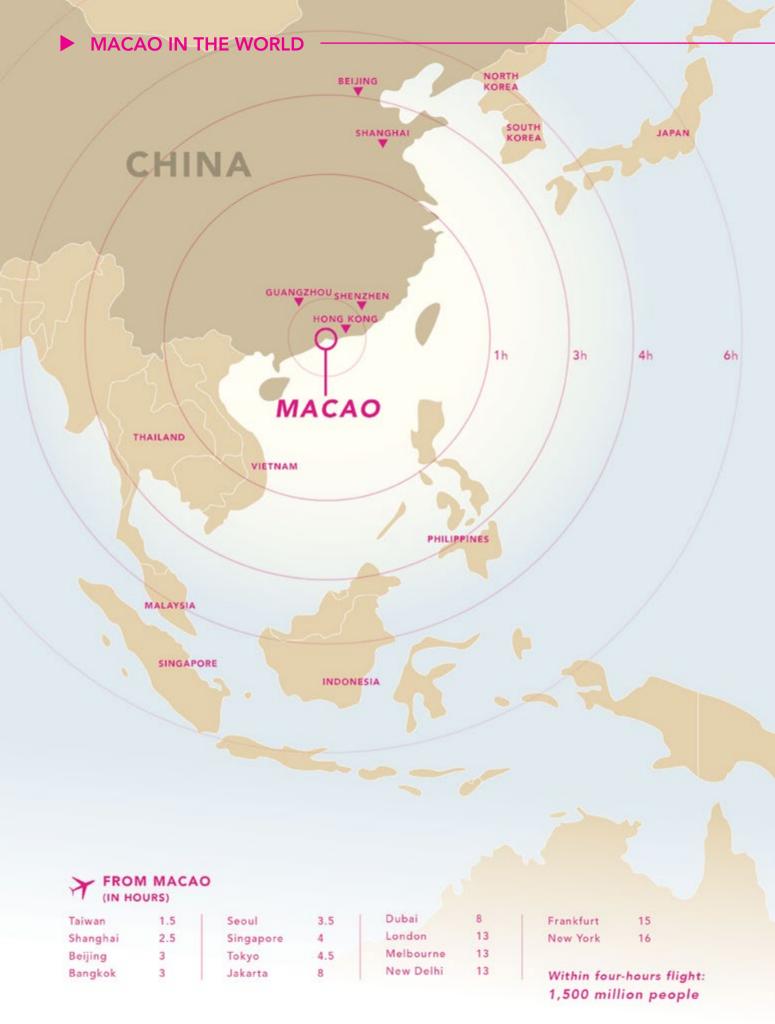

## **VISITOR ARRIVALS**

\*Data regarding full-year 2015, source: www.dsec.gov.mo

Mainland China 20,411,350

Hong Kong 6,533,147

South Korea 533,991

Thailand 180,764

Arrivals in 2016 30,697,598

Japan 282,138

India 167,542

182,429

Rest of the world 2,403,267