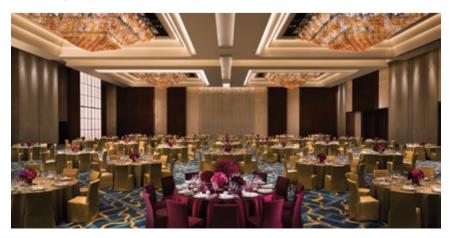

With 1,015 luxurious rooms and suites exquisitely styled and furnished, as well as 2,700 sqm of flexible meeting space, JW Marriott Hotel Macau is Asia's largest and flagship JW Marriott. The ballroom, located on the ground floor with direct street access, ensures more intimacy and more convenience than other venues in Macao. In addition, six multipurpose meeting rooms on the second floor offer intimate spaces for personalized meetings or breakout sessions.

The pre-function space is adorned with a striking emerald cut crystal chandelier, creating a bright, dazzling and welcoming setting. The cool color palette of the carpet in the pre-function area is extended throughout the ballroom, and the tall backlit honey onyx wall lightings add warmth to the space. A colorful kaleidoscope of the gold jewel tones provides a beautiful backdrop to any events. The ballroom area is separated by acoustically treated, custom carved glass doors to allow for total sound insulation, providing the utmost privacy for private events, concerts, conventions or even as an extended gallery space from the lobby atrium space.