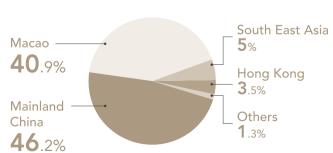

## **VISITOR ARRIVALS**

\*Data regarding full-year 2015, source: www.dsec.gov.mo

Mainland China 20,411,350

Hong Kong 6,533,147

South Korea 533,991

Thailand 180,764

Arrivals in 2016 30,697,598

Japan 282,138

India 167,542

182,429

Rest of the world 2,403,267