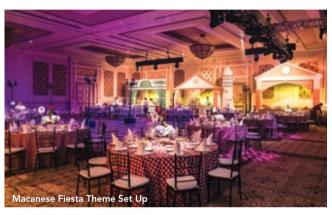

More Information



#### HIGHLIGHTS

- 4,001 well-appointed guestrooms and suites from 42 m<sup>2</sup> to 245 m<sup>2</sup> of spacious living space
- Largest Sheraton Club in the world
- Pillar-less Kashgar Grand Ballroom spans almost  $5,000 \text{ m}^2$  and over  $12,000 \text{ m}^2$  of 3 diverse pool decks with private cabanas
- 4 signature restaurants ranging from international buffet. Asian seafood hotpot to traditional Italian cuisine and afternoon tea
- Fusing Eastern and Western traditions and inspired by the five elements of Feng Shui at Shine Spa for Sheraton
- 10 minutes away from Macau International Airport and Taipa Ferry Terminal
- Instant access to 850 duty-free shops and 150 dining options
- Local funding for meetings and incentives from the Macao Government

















#### MEETING CAPACITY CHART

| Venue                        | Area (m²) | Dimensions (m) | Height (m)    |            |           | Capacity |           |            |
|------------------------------|-----------|----------------|---------------|------------|-----------|----------|-----------|------------|
|                              |           |                |               | Theater    | Classroom | Banquet  | Reception | Conference |
|                              |           | Kashg          | ar Grand Ba   | Ilroom -   | 5F        |          |           |            |
| Kashgar                      | 4,891     | 89.25 x 54.80  | 7.5           | 5,265      | 3,097     | 4,056    | 5,265     | -          |
|                              |           | Samarkan / K   | okand /