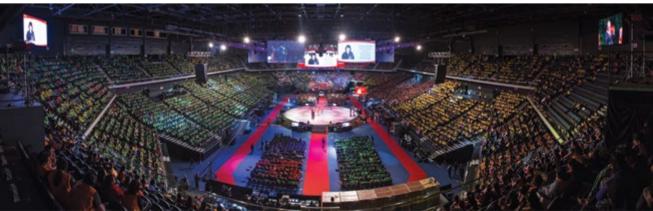

#### THE VENETIAN MACAO

Arena - Large-scale arena seating 15,000 used for sporting, music, presentation or exhibition events. Hosted the Rolling Stones concert and Manny Pacquiao fight. **Expo halls** - Home to the majority of Macao's large-scale and mid-scale MICE events. Offering various sizes and catering accompaniment.

#### **VENETIAN**

- 3,000 guestrooms and suites
- 108 flexible meeting rooms
- 6,500 sgm pillar-less ballroom
- 18,600 sqm of meeting space
- Cotai Arena seating up to 15,000
- 75,000 sqm Cotai Expo
- 1,800-seat The Venetian Theatre
- more than 30 renowned restaurants
- Over 350 outlets