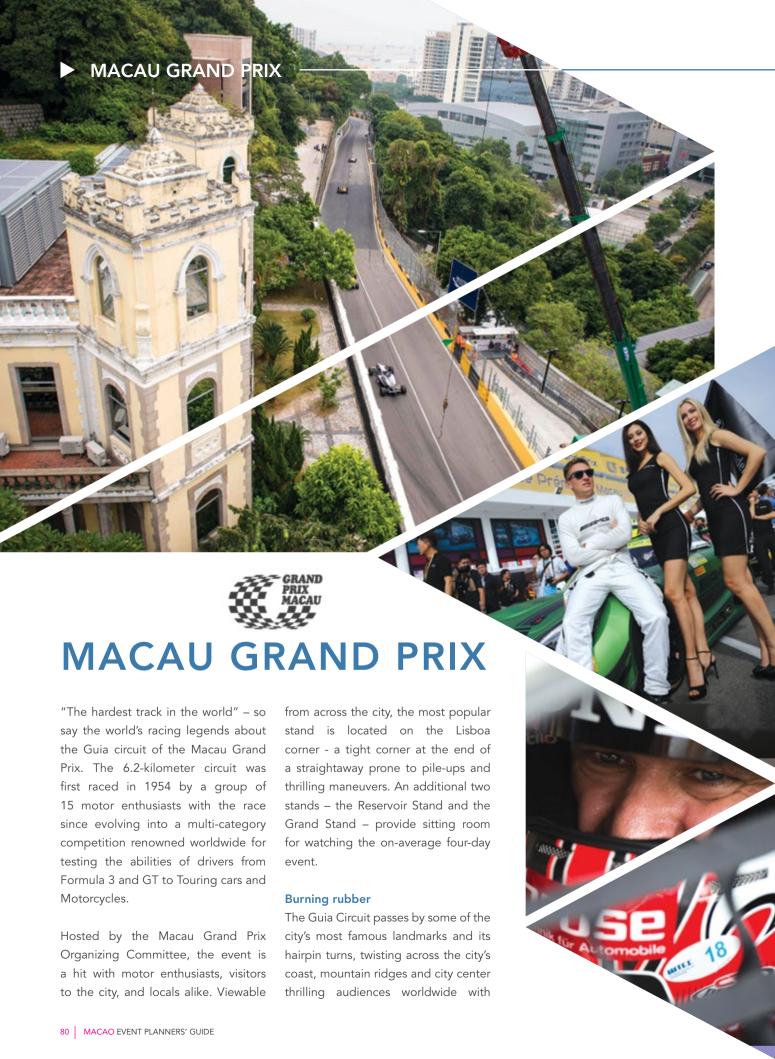

#### **NOVEMBER GRAND PRIX**

▶ Begun in 1954, the event is comprised of car and motorcycle races divided by various classes and vehicle types. One of the most challenging circuits in the racing world.

1954

**1**<sup>ST</sup> **GRAND PRIX** ▶ 15 entrants, all motor enthusiasts, participate in a fourhour, 51-lap race around the Guia circuit.

1995

MACAO INTERNATIONAL AIRPORT Opened in November of 1995, the 24-hour airport handles long haul flights with up to 650,000 passengers.

#### **Main Events:**

- Macau Grand Prix
- Macao International Dragon Boat Races
- Macao (Golf) Open
- Macao International Marathon
- FIVB World Grand Prix
- and more