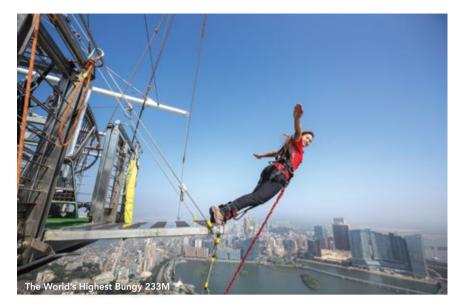

#### 5. MACAO TOWER

▶ Sporting a bungee jump, a walking area around the tower, 233 meters up, and a rotating restaurant and observation deck, the venue is ideal for large groups, with meeting facilities and F&B options. The surrounding lakes and view across the harbour are beautiful from morning to night.

## DAY 2

AMMeetings & Conferences

РМ Team Building at the World's Highest Urban Bungy Jump / Skywalk /

Other Art & Culture team building options

Evening Departure

## DAY 3

Dragon Boat Race/Team Building at the World's Highest Urban Bungy Jump / Skywalk at Macau Tower / Other organized team building activities and challenges

Traditional almond cookies making experience / Taste of Portuguese egg tart / other workshops;