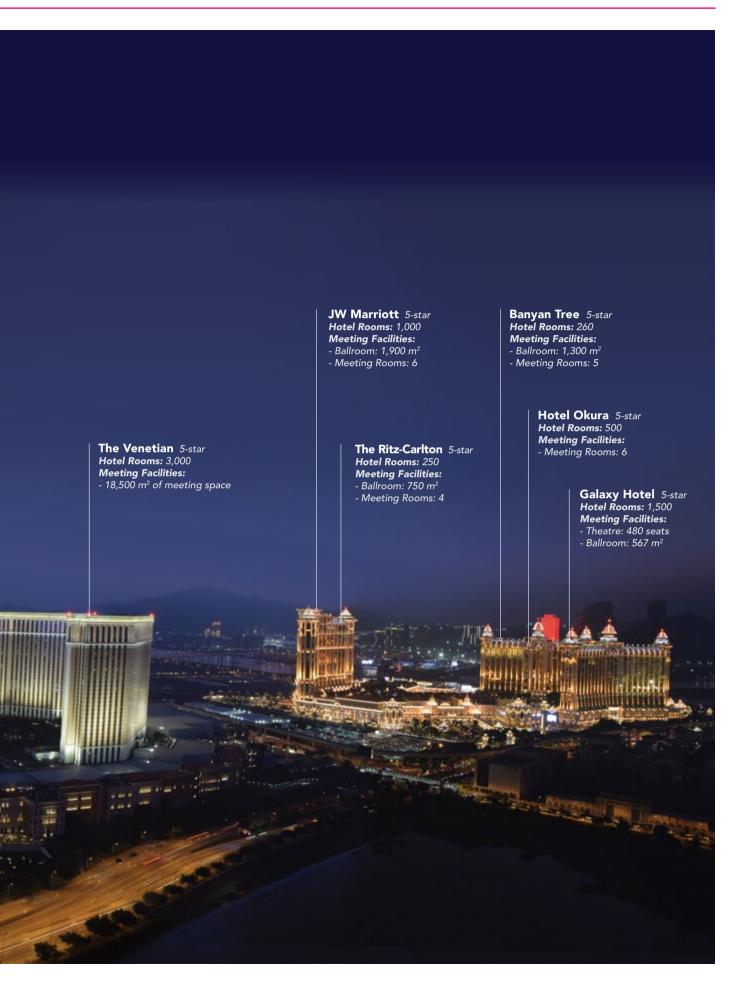

e

Studio City 5-star Hotel Rooms: 1,600 Meeting Facilities: - 4,000 m² of meeting space St. Regis 5-star Hotel Rooms: 400 Meeting Facilities: **Grand Hyatt** 5-star Hotel Rooms: 791 **Meeting Facilities:**- 8,000 m<sup>2</sup> of meeting space - 622 m<sup>2</sup> of meeting space **Crown Towers** 5-star deluxe Hotel Rooms: 300 Conrad 5-star The Parisian Hotel Rooms: 3,000 Hotel Rooms: 630 Hard Rock Hotel 4-star Meeting Facilities: **Meeting Facilities:** - 5,200 m<sup>2</sup> of meeting space Hotel Rooms: 322 - 5,800 m<sup>2</sup> of meeting space Holiday Inn 4-star **Sheraton** 5-star Hotel Rooms: 1,224 Hotel Rooms: 4,000 Meeting Facilities: Four Seasons 5-star deluxe - 19,880 m<sup>2</sup> of meeting Hotel Rooms: 360 space **Meeting Facilities:** - 2,500 m<sup>2</sup> of meeting space





INTERNATIONAL OCEAN RESORT Just across the water from the Cotai gatherings and even weddings,

strip sits the giant event, hospitality and entertainment complex that is the Zhuhai Hengqin Chimelong International Ocean Resort. Comprised of three separate themed hotels offering over 4,500 hotel rooms as well as various-sized ballrooms, meeting spaces, restaurant options, shopping and presentation facilities, the venues provides both indoor and outdoor venues, tailored to your taste.

#### **One-stop MICE destination**

Zhuhai Hengqin Bay International Convention Center has been exclusively designed with meeting planners' and delegates' needs in mind. From corporate events, social

this unique-one stop destination is extraordinarily flexible and convenient.

- With a total area of 16,000