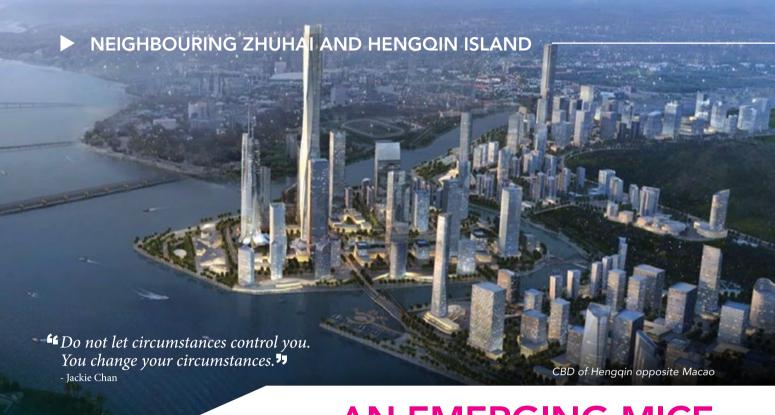

## **AN EMERGING MICE DESTINATION**

#### **Accessible venues**

Neighbouring Hengqin island as well as the city of Zhuhai are both developing into increasingly busy meetings and events hubs for Southeast Asia. With growing infrastructure and increasing supply of hospitality and meeting and event facilities, venues are coupled with easy access to international airports in both Macao and Zhuhai as well as rail transport to nearby Guangzhou and ferries to Shenzhen.

#### Chimelong, Hengqin

Nearby on neighbouring of island Hengqin sits Chimelong Hengqin Bay Hotel, offering entertainment, recreation, dining and meeting facilities. The venue features a convention centre for up to 10,000 attendees, 26 meeting rooms and two separate ballrooms.

#### Zhuhai International Convention & **Exhibition Center**

Neighbouring Zhuhai is a growing meetings and events city. The Zhuhai International Convention & Exhibition Center can handle groups with up to 6,000 attendees at its largest venue, coupled with six exhibition halls, a plenary hall, opera theater and concert hall as well as 35 meeting rooms, for anything from concerts to exhibitions.