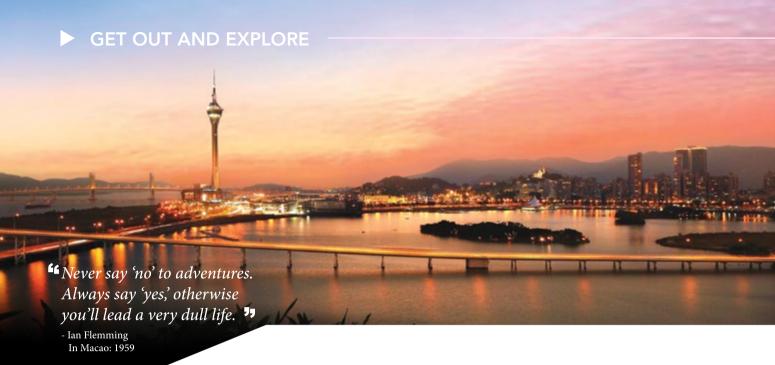

#### 1. WORLD HERITAGE

▶ The iconic Ruins of St. Paul's, Rua de Felicidade (Happiness Street), A-Ma Temple, Mandarin's House and Guia Lighthouse are top and iconic landmarks of the city, which are picture-perfect for lasting memories. All are located on the Macao Peninsula, in the Historic Center, and are UNESCO classified.