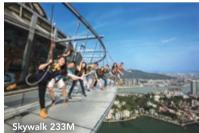

#### 5. MACAO TOWER

▶ Sporting a bungee jump, a walking area around the tower, 233 meters up, and a rotating restaurant and observation deck, the venue is ideal for large groups, with meeting facilities and F&B options. The surrounding lakes and view across the harbour are beautiful from morning to night.