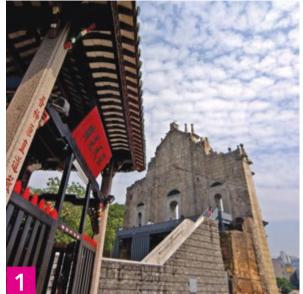

#### 3. LILAU SQUARE

A local saying says those who drink from the fountain, located in one of the first Portuguese residential segments of Macao, never forget the city.

#### 2. SENADO SQUARE

► The square facing the former senate building – Leal Senado – is framed by neo-classical buildings and is the hub of events and tourism in the city.