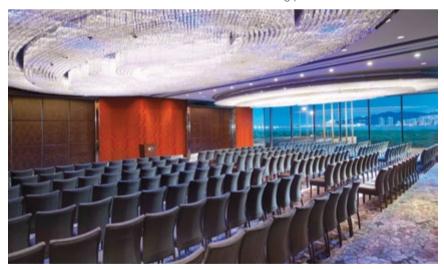

#### **HIGHLIGHTS**

Mandarin Oriental, Macau offers an exclusive venue for high-level meetings. It features a range of function rooms that are suitable for all types of exclusive occasions, from business meetings to private dinners and celebrations. There are four dedicated event spaces including an elegant ballroom, which can be divided into two smaller function rooms. Each space features a contemporary and stylish feel that reflects the general ambience of the hotel. With this atmosphere and the refreshing sea views, Mandarin Oriental, Macau offers the perfect environment for meetings, dinners and special occasions.