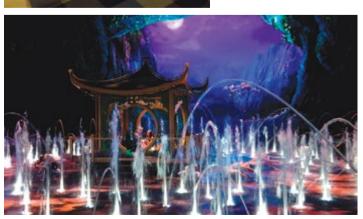

#### 6. SHOWS AND NIGHTLIFE

A number of shows and club venues are available, differing in size and decoration. Ranging from a water-based show, The House Of Dancing Water and a Magic Show, cultural and music performances, as well as an array of nightclubs - open until early in the morning, venues can be rented and tickets bought for after-work or during-work fun.