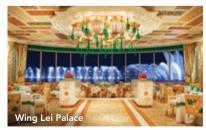

### Cotai, Macao

MGM Cotai and Wynn Palace, situated in the east area of Cotai (left in the panoramic shot below)

MGM Cotai 5-star Hotel Rooms: 1,400 Meeting Facilities: - 3,222 m<sup>2</sup> of meeting space

Wynn Palace 5-star Hotel Rooms: 1,706 **Meeting Facilities:** - 3,033 m<sup>2</sup> of meeting space

Studio City 5-star Hotel Rooms: 1,600 Meeting Facilities: - 4,000 m² of meeting space St. Regis 5-star Hotel Rooms: 400 Meeting Facilities: **Grand Hyatt** 5-star Hotel Rooms: 791 **Meeting Facilities:**- 8,000 m<sup>2</sup> of meeting space - 622 m<sup>2</sup> of meeting space **Crown Towers** 5-star deluxe Hotel Rooms: 300 Conrad 5-star The Parisian Hotel Rooms: 3,000 Hotel Rooms: 630 Hard Rock Hotel 4-star Meeting Facilities: **Meeting Facilities:** - 5,200 m<sup>2</sup> of meeting space Hotel Rooms: 322 - 5,800 m<sup>2</sup> of meeting space Holiday Inn 4-star **Sheraton** 5-star Hotel Rooms: 1,224 Hotel Rooms: 4,000 Meeting Facilities: Four Seasons 5-star deluxe - 19,880 m<sup>2</sup> of meeting Hotel Rooms: 360 space **Meeting Facilities:** - 2,500 m<sup>2</sup> of meeting space