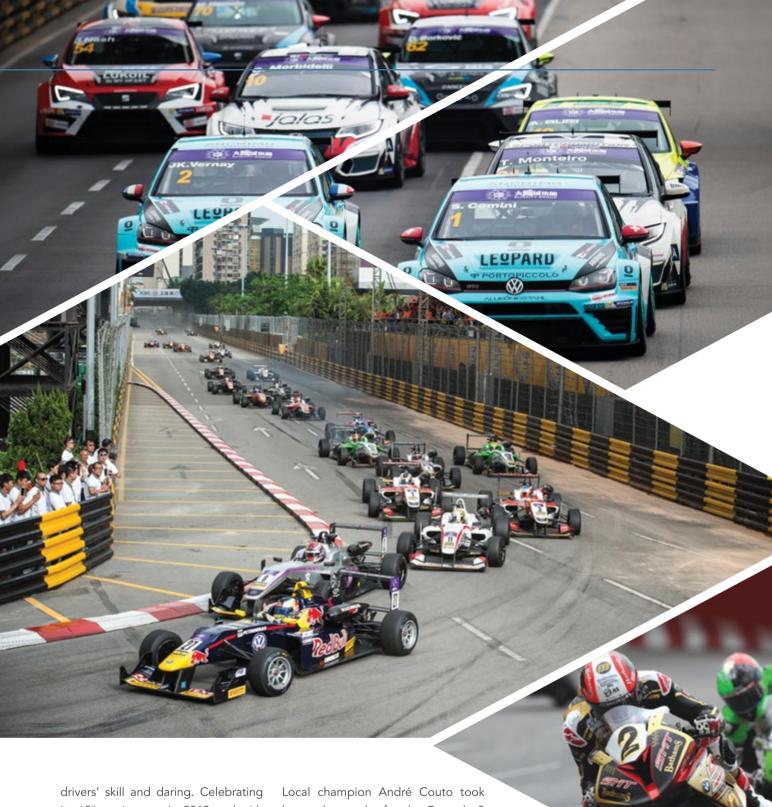

#### **NOVEMBER GRAND PRIX**

▶ Begun in 1954, the event is comprised of car and motorcycle races divided by various classes and vehicle types. One of the most challenging circuits in the racing world.