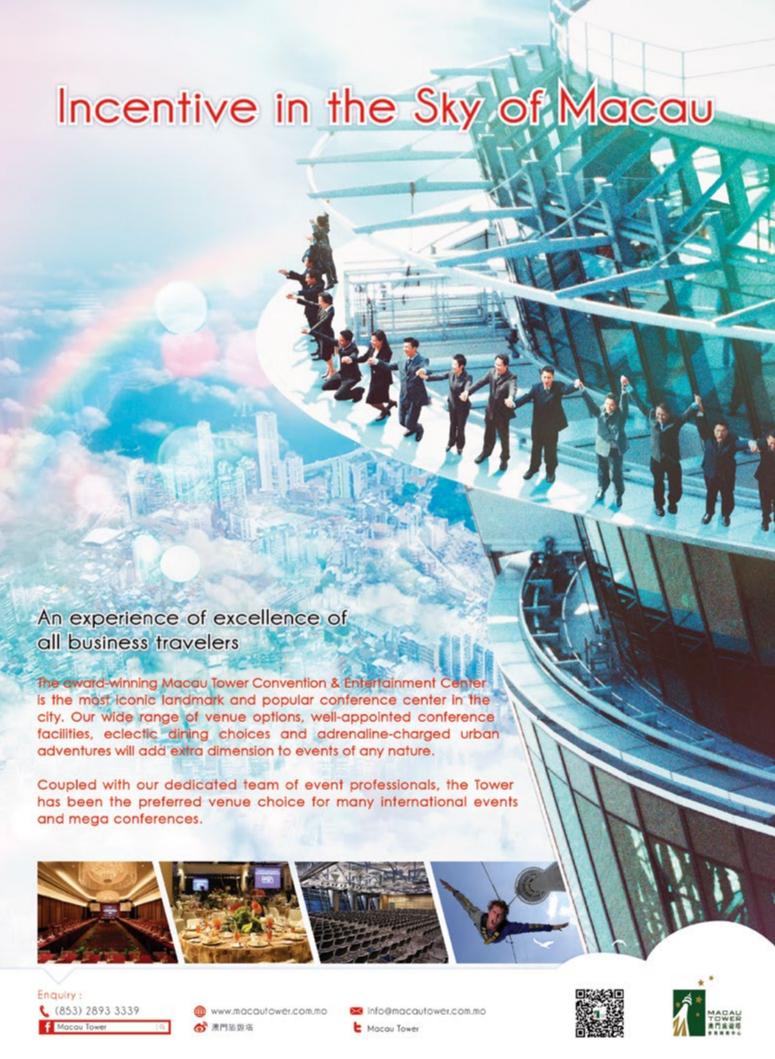

#### 5. MACAO TOWER

▶ Sporting a bungee jump, a walking area around the tower, 233 meters up, and a rotating restaurant and observation deck, the venue is ideal for large groups, with meeting facilities and F&B options. The surrounding lakes and view across the harbour are beautiful from morning to night.

#### MACAU TOWER

Facilities ranging in size for conferences, banquets, exhibitions, trade shows and seminars. Largest venue can accommodate up to 1,800.