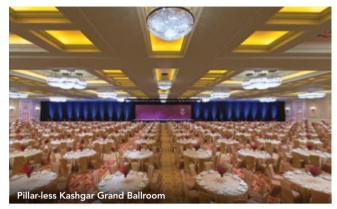

#### THE VENETIAN MACAO

Arena - Large-scale arena seating 15,000 used for sporting, music, presentation or exhibition events. Hosted the Rolling Stones concert and Manny Pacquiao fight. **Expo halls** - Home to the majority of Macao's large-scale and mid-scale MICE events. Offering various sizes and catering accompaniment.