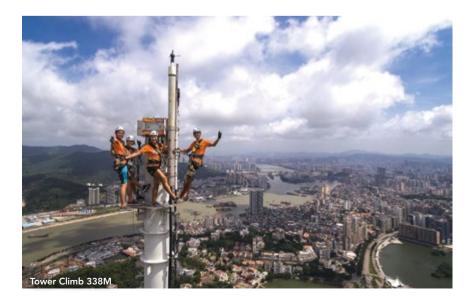

#### 5. MACAO TOWER

▶ Sporting a bungee jump, a walking area around the tower, 233 meters up, and a rotating restaurant and observation deck, the venue is ideal for large groups, with meeting facilities and F&B options. The surrounding lakes and view across the harbour are beautiful from morning to night.