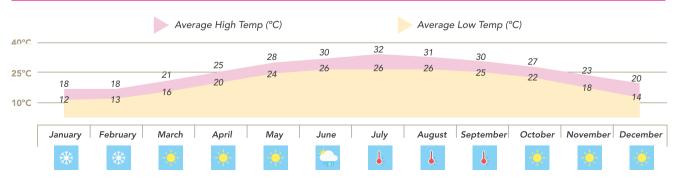

## **WEATHER**

Weather in the city is hot and humid during the summer, generally rainy during the autumn and cool in winter. Weather is best towards the end of autumn.