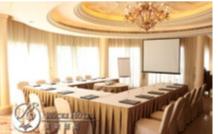

Macau Fisherman's Wharf Convention and Exhibition Centre (CEC), boasting 10 pillarless halls and rooms on the same floor, is equipped with audio and visual systems complementing with chandeliers and stage. It can serve up to 168 round tables, 2,800 standing guests and over 150 exhibition booths.

|                         | Dimension             | Floor Area           | <b>Banquet Capacity</b> | Theatre Seminar Capacity |
|-------------------------|-----------------------|----------------------|-------------------------|--------------------------|
| CEC                     | -                     | 5,260 m <sup>2</sup> | -                       | -                        |
| CEC Hall 1              | 38.8m (L) x 17.4m (W) | 675 m²               | 42 tables               | 800 people               |
| CEC Hall 2              | 38.8m (L) x 35.8m (W) | 1,390 m <sup>2</sup> | 84 tables               | 1,400 people             |
| CEC Hall 3              | 38.8m (L) x 17.4m (W) | 675 m²               | 42 tables               | 800 people               |
| CEC Multifunction Rooms | 16.8m (L) x 65.5m (W) | 1,100 m <sup>2</sup> | 60 tables               | 1,260 people             |
| Harbourview Hotel       | -                     | 243 m <sup>2</sup>   | 6 tables                | 80 people                |
| Multipurpose Room       |                       |                      |                         |                          |