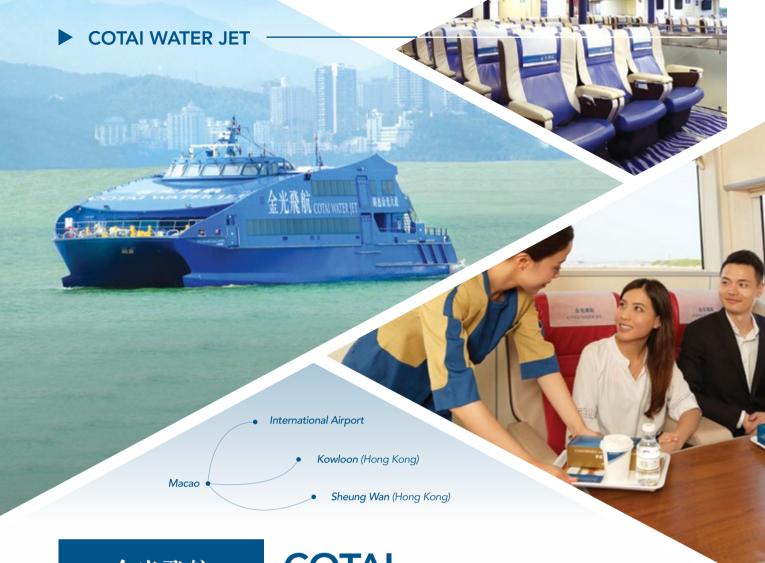

## 金光飛航 COTAI WATER JET

Celebrating nearly 10 years of service excellence, Cotai Water Jet is the premier direct ferry company linking Macao, Hong Kong and the world. With a fleet of 14 high-speed catamarans, Cotai Water Jet sails direct from Hong Kong International Airport and Hong Kong City to the heart of Cotai. City route sailings run from 7 a.m. to 1 a.m., departing every 30 minutes between 7 a.m. and 11:30 p.m. Booking tickets is fast and straightforward via website, mobile app or direct at kiosk facilities.

Skip the hassle of airport check-in by using the Cotai Water Jet counter and transfer straight to any flight on one of 13 airlines with dedicated UCI services.

# **COTAI WATER JET**

Also for any groups larger than 300, take advantage of Sands China's dedicated UCI service.

Relax in plush seats or enjoy privacy in your own VIP cabin, connecting via seamless Wi-Fi for all your communication and entertainment needs.

Having transported over 52 million passengers up until the beginning of this year, Cotai Water Jet offered an impressive average of 89 daily sailings last year alone. Reaching speeds of approximately 42 knots (around 50mph), Cotai Water Jet quickly and stylishly gets you where you want to go. Address: Macau, at Estrada da Baía da Nossa Senhora da Esperança, the Venetian